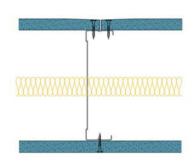

## 146-B-54(25) - SPEEDLINE System Data Sheet - Version V1 (24-10-23)

SPEEDLINE 146mm 'C' Stud Partition @600mm Ctrs, with BG Gyproc 15mm SoundBloc each side, 25mm APR