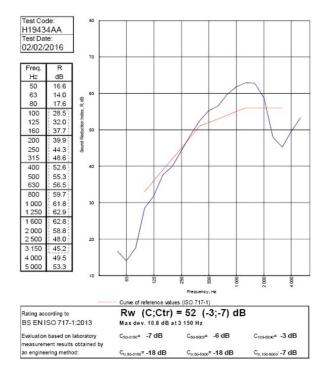

## System Performance Breakdown

Fire Resistance: BS476 Part 22:1987: Test Ref & Date or Applied Ref & Report: Max Height: Thickness: Duty Grade: BS 5234: Part 2:1992: Sound Insulation:

30/30 Minutes (Integrity/Insulation). BTC 17439F - BRE Report P102396-1011A Refer to Speedline Specification Clause 178 mm. (At Base Track, Excluding Finishes) Heavy - Annexes A-F 52 R<sub>w</sub>dB, Date Tested or Assessed Against - 02/02/2016